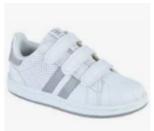

## <u>Trainers</u> – must be Velcro fastening.

Socks – can be black, grey or white