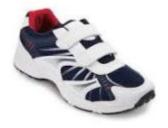

## <u>Trainers</u> – must be Velcro fastening.

Socks – can be black, grey or white